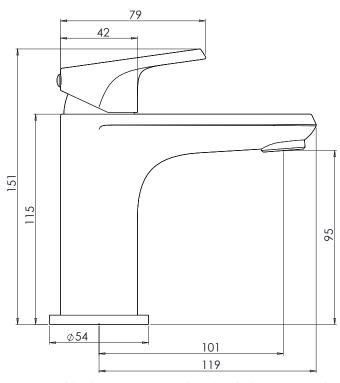

## Dimensions:

Diagrams not to scale. All dimensions in mm (tolerance of +/-5mm)

\*Dimensions are subject to change, customers are advised to measure actual product before commencing installation.