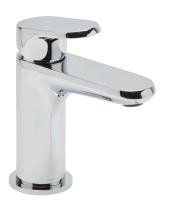

## ROPER RHODES®

Clear Mini Mixer With Click Waste - T366102

| No. | Description                       | Code    | Fixings Included |
|-----|-----------------------------------|---------|------------------|
| 1   | Clear Mini Mixer With Click Waste | T366102 | YES              |