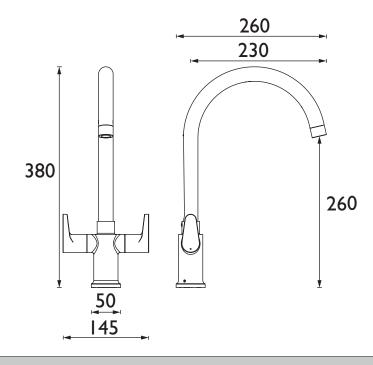

#### Dimensions (measurements in mm)

| Flow Rates (I/min)    |      |      |      |      |      |      |  |  |
|-----------------------|------|------|------|------|------|------|--|--|
| System Pressure (bar) | 0.4  | 0.5  | 1    | 2    | 3    | 5    |  |  |
| QST SNK EF C (mixed)  | 14.5 | 16.2 | 22.9 | 32.4 | 39.7 | 51.3 |  |  |