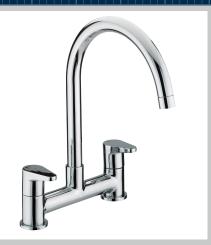

## **QUEST Tap Range**

Quest Deck Sink Mixer Chrome

| $L \cap TIIV \cap$ | $\sim$   |
|--------------------|----------|
| Feature            | <b>.</b> |

 Long life and easy to use 1/4 turn ceramic disc valves

| Specification                     |                                    |  |  |  |  |  |
|-----------------------------------|------------------------------------|--|--|--|--|--|
| Product Type:                     | Kitchen Taps                       |  |  |  |  |  |
| Main Construction Material:       | Brass                              |  |  |  |  |  |
| Mount Type:                       | Deck                               |  |  |  |  |  |
| Handle Type:                      | Paddle                             |  |  |  |  |  |
| Connection Inlet:                 | 1/2" BSP                           |  |  |  |  |  |
| Connection Outlet:                | M22 Flow Straightener              |  |  |  |  |  |
| Number of Tap Holes:              | 2                                  |  |  |  |  |  |
| Valve/Cartridge Type:             | 1/2" Ceramic Disc Valve - 1/4 turn |  |  |  |  |  |
| Plumbing System Requirements:     | Suitable for all plumbing systems  |  |  |  |  |  |
| Minimum Dynamic Pressure (bar):   | 0.2 bar                            |  |  |  |  |  |
| Maximum Dynamic Pressure (bar):   | 5 bar                              |  |  |  |  |  |
| Maximum Hot Water Temperature °C: | 65°C                               |  |  |  |  |  |
| Maximum Static Pressure (bar):    | 10 bar                             |  |  |  |  |  |
| Flow Type:                        | Single                             |  |  |  |  |  |
| Isolation Included:               | No                                 |  |  |  |  |  |