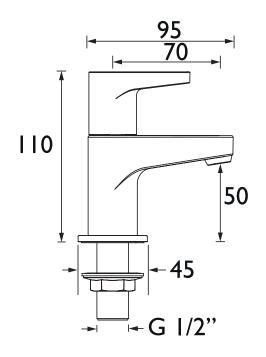

#### Dimensions (measurements in mm)

| Flow Rates (I/min)    |     |      |      |      |      |      |  |  |
|-----------------------|-----|------|------|------|------|------|--|--|
| System Pressure (bar) | 0.2 | 0.5  | 1    | 2    | 3    | 5    |  |  |
| QST 1/2 C (Cold)      | 8.4 | 13.2 | 18.7 | 26.5 | 32.4 | 41.8 |  |  |
| QST 1/2 C (Hot)       | 8.4 | 13.2 | 18.7 | 26.5 | 32.4 | 41.8 |  |  |