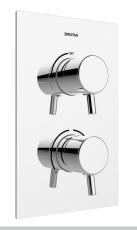

## PRISM Shower Range Prism Concealed Dual Control Valve Only

## Features:

- This shower valve has been designed to fit in any UK wall cavity and therefore only needs a 35mm deep cavity space
- Fitting depth including plasterboard and tiles is 45mm - 75mm
- Fully serviceable from the front
- Metal back plate and handles for added durability
- Supplied with wall outlet

| Specification                            |                                                     |
|------------------------------------------|-----------------------------------------------------|
| Style:                                   | Contemporary                                        |
| Finish/Colour:                           | Chrome                                              |
| Main Construction Material:              | Brass                                               |
| No of Controls:                          | 2                                                   |
| Shower Type:                             | Dual Control                                        |
| Shower Head Type:                        | None                                                |
| Valve/Cartridge Type:                    | Thermostatic Cartridge & 3/4" Ceramic Disc Valve    |
| Maximum Hot Water Supply Temperature °C: | 65                                                  |
| Maximum Static Pressure: (bar)           | 10                                                  |
| Plumbing System Suitability:             | Suitable for all plumbing systems, ideally balanced |
| Working Pressure Range:                  | Min: 0.2 bar, Max: 5 bar                            |
| Connection Inlet:                        | 15mm Compression                                    |
| Connection Outlet:                       | 15mm Compression                                    |
| Isolation Valve Included:                | No                                                  |
| Check Valve Included:                    | Yes                                                 |