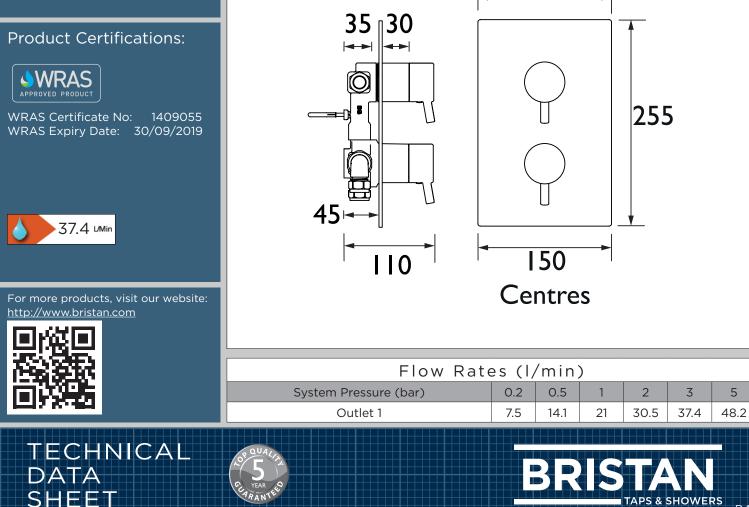

## PM2 SHCVO C

## PRISM Shower Range Prism Concealed Dual Control Valve Only



## Features:

- This shower valve has been designed to fit in any UK wall cavity and therefore only needs a 35mm deep cavity space
- Fitting depth including plasterboard and tiles is 45mm - 75mm
- Fully serviceable from the front
- Metal back plate and handles for added durability
- Supplied with wall outlet



| Bristan, Birch Coppice Business Park, Dordon, Tamworth, B78 1SG. Telephone: 0844 701 6274. Facsimile: 0844 701 6275. Web Site: www.bristan.com Email: enquire@bristan.com.              |
|-----------------------------------------------------------------------------------------------------------------------------------------------------------------------------------------|
| The information contained on this page was correct at date of issue. Fitting Dimensions are provided as a guide only. Some variation may occur due to manufacturing tolerances. Bristan |
| pursues a policy of continuing improvement in design and performance of its products and so reserves the right to change specifications without prior notice.                           |

| Specification                            |