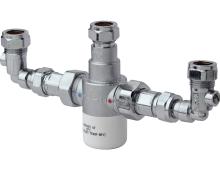

# MT503CP-ISOELB

## GUM Shower Range

15mm Thermostatic Mixing Valve with

**Isolation Elbows** 

#### Features:

- Elbows allow the valve to be concealed behind a pedestal
- Elbows allow the valve to be concealed behind a pedestal
- Isolation at mixing point facilitates easy servicing
- Automatic shutoff in the event of hot or cold water supply failure
- Check valves and serviceable filters as standard