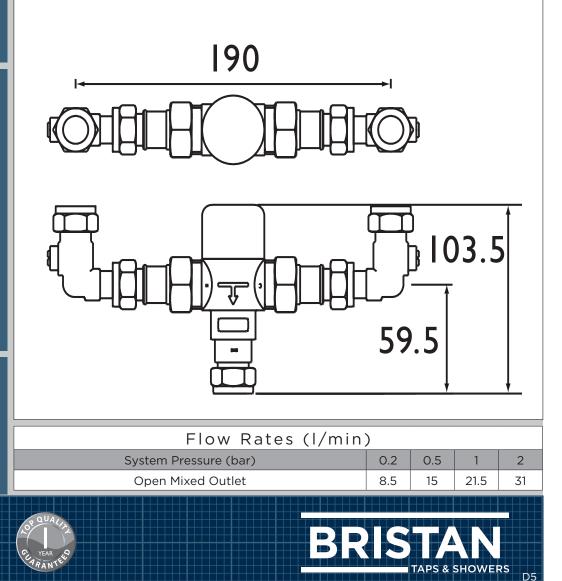

### Dimensions (measurements in mm)

Bristan, Birch Coppice Business Park, Dordon, Tamworth, B78 ISG. Telephone: 0844 701 6274. Facsimile: 0844 701 6275. Web Site: www.bristan.com Email: enquire@bristan.com. The information contained on this page was correct at date of issue. Fitting Dimensions are provided as a guide only. Some variation may occur due to manufacturing tolerances. Bristan pursues a policy of continuing improvement in design and performance of its products and so reserves the right to change specifications without prior notice.

TECHNICAL

DATA

|  | Specification                            |                         |
|--|------------------------------------------|-------------------------|
|  | Style:                                   | Utility                 |
|  | Finish/Colour:                           | Chrome                  |
|  | Main Construction Material:              | Brass                   |
|  | No of Controls:                          | 1                       |
|  | Shower Type:                             | Thermostatic mixing     |
|  | Maximum Hot Water Supply Temperature °C: | 80                      |
|  | Dynamic Pressure Range: (bar)            | 5                       |
|  | Maximum Static Pressure: (bar)           | 10                      |
|  | Plumbing System Suitability:             | All preferably balanced |
|  | Working Pressure Range:                  | Min. 0.1 - Max. 2.0 bar |
|  | Connection Inlet:                        | 15mm                    |
|  | Connection Outlet:                       | 15mm                    |
|  | Isolation Valve Included:                | Yes                     |
|  | Check Valve Included:                    | Yes                     |
|  |                                          |                         |