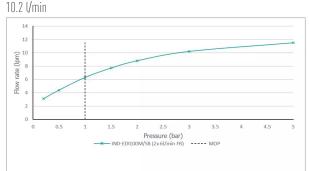

## MINIMUM OPERATING PRESSURE: 1.0 bar MP

#### FLOW RATE AT 3.0 BAR FLOW PRESSURE:

tel: 01934 744466 email: sales@vado.com www.vado.com