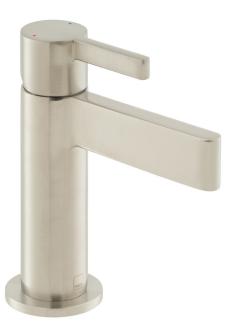

#### **DESCRIPTION:**

mini mono basin mixer single lever deck mounted smooth bodied without universal basin waste ceramic cartridge C-010-N25 2 x 1/2" nut x 400mm fl exipipe connection deck mount drill hole diameter 35mm minimum operating pressure 1.0 bar MP

#### FINISH:

Brushed Nickel