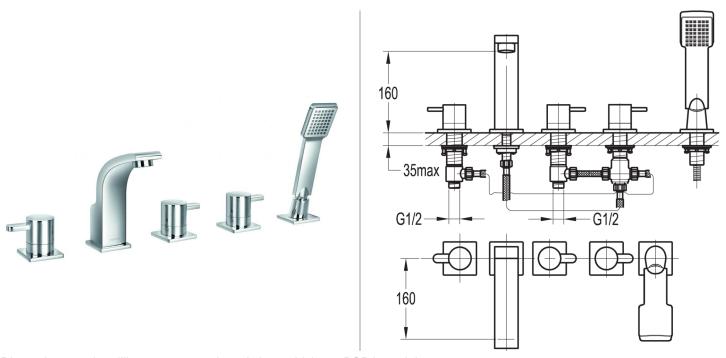

## TECHNICAL DATA SHEET

## ESSENCE 5-HOLE BATH AND SHOWER MIXER WITH SHOWER SET

Category: Range:

Weight:

Bath Shower Mixers Essence

27kg

Guarantee: Sub Category: 10 year Deck Mounted

Dimensions are in millimetres except thread sizes which are BSP imperial.

## **Features**

The minimum operating pressure requirement for this product is 0.5 bar (MP)