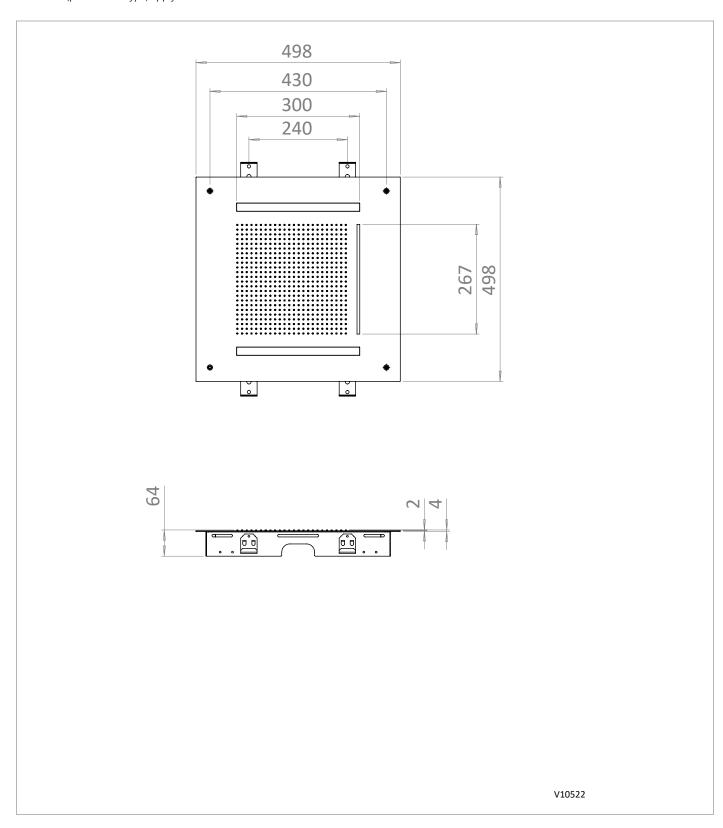

## **TECHNICAL DIMENSIONS**

Dimensions in mm unless otherwise specified.

Tolerances (per material type) apply.