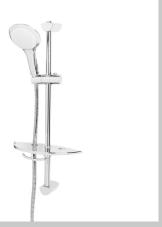

## Accessories Economy Single Function Slide Bar Shower Kit Chrome

| Specification                |              |
|------------------------------|--------------|
| Main Construction Material:  | ABS          |
| Adjustable Brackets:         | Yes          |
| Connection Inlet:            | G 1/2"       |
| Connection Outlet:           | G 1/2"       |
| Contemporary or Traditional: | Contemporary |
| Left or Right Handed:        | Both         |
| Riser Length: (mm)           | 660          |
| Rub Clean Handset:           | Yes          |

## Features:

- Single function, rub clean, antilimescale handset
- Push button slider mechanism
- 1.5m hose
- Soap tray with integral closed loop hose retainer