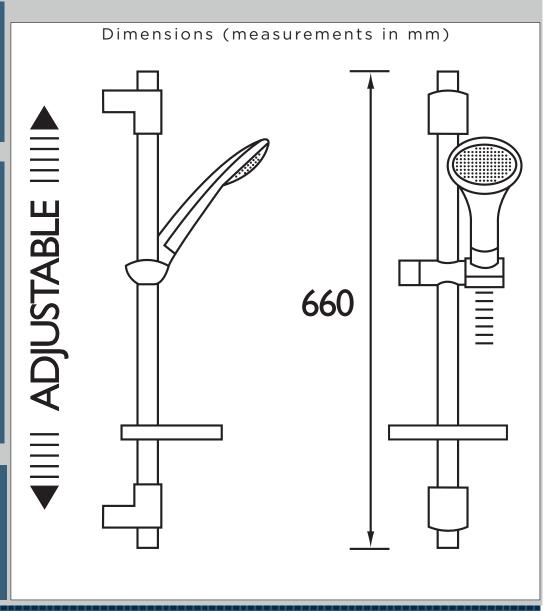

## Accessories Economy Single Function Slide Bar Shower Kit Chrome

| Specification                |              |
|------------------------------|--------------|
| Main Construction Material:  | ABS          |
| Adjustable Brackets:         | Yes          |
| Connection Inlet:            | G 1/2"       |
| Connection Outlet:           | G 1/2"       |
| Contemporary or Traditional: | Contemporary |
| Left or Right Handed:        | Both         |
| Riser Length: (mm)           | 660          |
| Rub Clean Handset:           | Yes          |