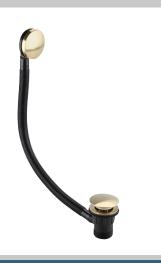

# Wastes Round Clicker Bath Waste with Overflow Brushed Brass

| Specification                        |                                                                                                                                                                                    |
|--------------------------------------|------------------------------------------------------------------------------------------------------------------------------------------------------------------------------------|
| Contemporary or Traditional:         | Contemporary                                                                                                                                                                       |
| Main Construction Material:          | Brass; ABS                                                                                                                                                                         |
| Connection Inlet:                    | G1 1/2"                                                                                                                                                                            |
| Waste Flow Rate (litres per minute): | 70.7                                                                                                                                                                               |
| What's in the Box?:                  | 1x Screw-in Waste Body, 1x Waste Body, 1x Rubber<br>Washer, 1x Silicon Washer, 1x Clicker Mechanism, 1x<br>Overflow Tube, 1x Overflow Body, 1x Overflow Face,<br>2x Rubber Washers |

### Features:

- Click down to retain water in the bath and fill. Click again to release and drain.
- On-trend matt black finish.
   Coordinates with taps, showers and accessories from the Bristan range.
- Complete with fittings.
- 5-year parts guarantee for peace of mind.
- Also available in black and gun metal.