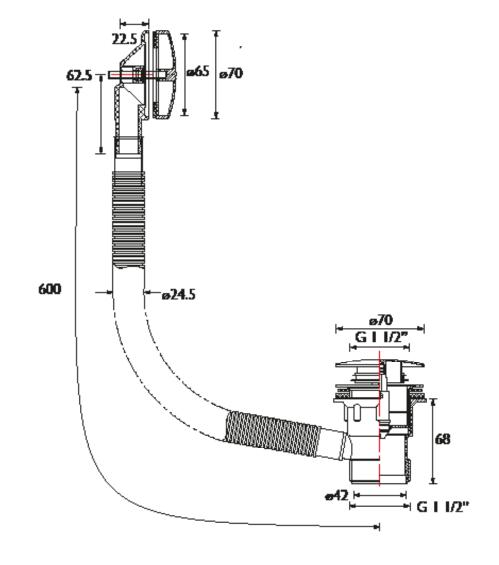

|
| What's in the Box?:                  | 1x Screw-in Waste Body, 1x Waste Body, 1x Rubber<br>Washer, 1x Silicon Washer, 1x Clicker Mechanism, 1x<br>Overflow Tube, 1x Overflow Body, 1x Overflow Face,<br>2x Rubber Washers |

## Dimensions (measurements in mm)

### Features:

- Click down to retain water in the bath and fill. Click again to release and drain.
- On-trend matt black finish.
   Coordinates with taps, showers and accessories from the Bristan range.
- Complete with fittings.
- 5-year parts guarantee for peace of mind.
- Also available in black and gun metal.

#### **Product Certifications:**

For more products, visit our website: <a href="http://www.bristan.com">http://www.bristan.com</a>