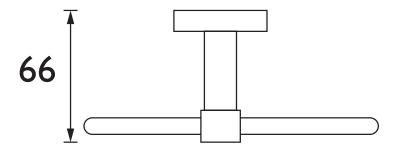

Dimensions (measurements in mm)

## Features:

- Height 160mm
- Width 147mm
- Depth 66mm
- Brushed Brass is a subtle but elegant refinement of a traditional bathroom finish giving an opulent feel with a modern twist
- Solid Brass
- Also available in other finishes