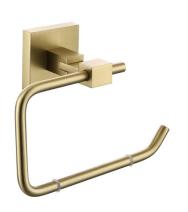

## SQ ROLL BB

## Accessories Square Toilet Roll Holder Brushed Brass

| Specification                |                                                                  |
|------------------------------|------------------------------------------------------------------|
| Contemporary or Traditional: | Contemporary                                                     |
| Main Construction Material:  | Brass                                                            |
| What's in the Box?:          | 1 x Toilet Roll Holder, 1 x Fixing Kit, 1 x Fitting Instructions |

## Features:

- Height 160mm
- Width 147mm
- Depth 66mm
- Brushed Brass is a subtle but elegant refinement of a traditional bathroom finish giving an opulent feel with a modern twist
- Solid Brass
- Also available in other finishes