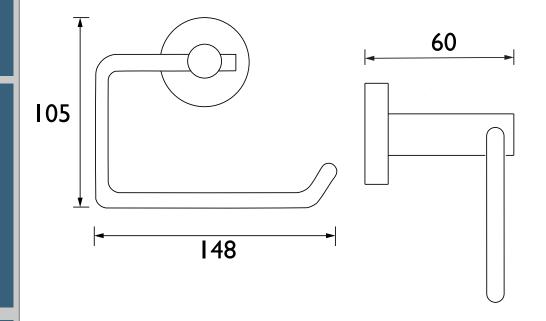

Dimensions (measurements in mm)

## Features:

- On-trend brushed gun metal grey finish. Coordinates with taps and showers in the Bristan range.
- Solid Brass.
- 5-year parts guarantee for peace of mind.
- · Height 105mm.
- Width 148mm.
- Depth 60mm.
- Also available in brushed brass