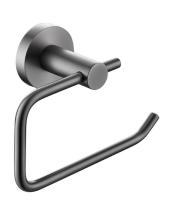

## Accessories Round Toilet Roll Holder Gun Metal Grey

| Specification                |                                                          |
|------------------------------|----------------------------------------------------------|
| Contemporary or Traditional: | Contemporary                                             |
| Main Construction Material:  | Brass                                                    |
| What's in the Box?:          | 1 x Towel Ring, 1 x Fixing Kit, 1 x Fitting Instructions |

## Features:

- On-trend brushed gun metal grey finish. Coordinates with taps and showers in the Bristan range.
- Solid Brass.
- 5-year parts guarantee for peace of mind.
- · Height 105mm.
- Width 148mm.
- Depth 60mm.
- Also available in brushed brass