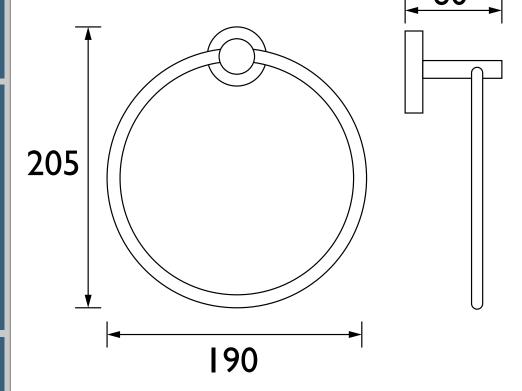

Dimensions (measurements in mm)

## Features:

- On-trend gun metal grey finish. Coordinates with taps and showers in the Bristan range.
- Solid Brass.
- 5-year parts guarantee for peace of mind.
- Height 205mm.
- Width 190mm.
- Depth 60mm.
- Also available in brushed brass.