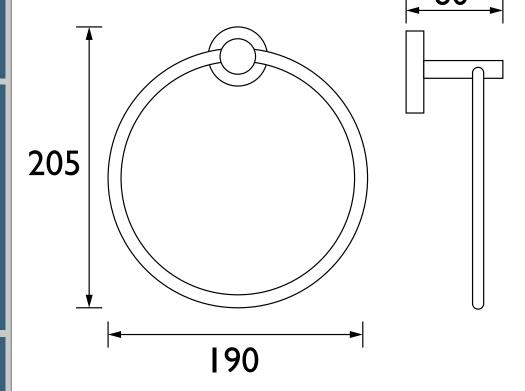

Dimensions (measurements in mm)

## Features:

- On-trend brushed brass finish. Coordinates with taps and showers in the Bristan range.
- Solid Brass.
- 5-year parts guarantee for peace of mind.
- Height 205mm.
- Width 190mm.
- Depth 60mm.
- Also available in gun metal.