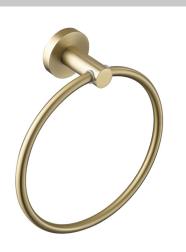

## RD RING BB

## Accessories Round Ring Brushed Brass

| Specification                |                                                    |
|------------------------------|----------------------------------------------------|
| Contemporary or Traditional: | Contemporary                                       |
| Main Construction Material:  | Brass                                              |
| What's in the Box?:          | 1 x Ring, 1 x Fixing Kit, 1 x Fitting Instructions |

## Features:

- On-trend brushed brass finish. Coordinates with taps and showers in the Bristan range.
- Solid Brass.
- 5-year parts guarantee for peace of mind.
- Height 205mm.
- Width 190mm.
- Depth 60mm.
- Also available in gun metal.