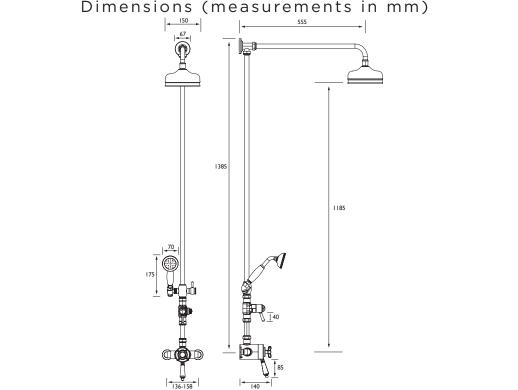

## Features:

- 15mm inlet connections
- Easy replacement with adjustable inlets so you can use on existing pipework centres between 136mm and 158mm
- Thermostatic cartridge with preset temperature stop at
- Traditional shower kit with external diverter, shower rose, rigid riser and handset
- Factory fitted flow regulators means this is a water saving "Eco" shower

## **Product Certifications:**

| Specification                            |                              |  |  |  |  |
|------------------------------------------|------------------------------|--|--|--|--|
| Finish/Colour:                           | Chrome Plated                |  |  |  |  |
| Main Construction Material:              | Brass                        |  |  |  |  |
| No of Controls:                          | 3                            |  |  |  |  |
| Shower Type:                             | Dual Control                 |  |  |  |  |
| Shower Head Type:                        | Both                         |  |  |  |  |
| Valve/Cartridge Type:                    | Thermostatic Cartridge       |  |  |  |  |
| Maximum Hot Water Supply Temperature °C: | 65                           |  |  |  |  |
| Maximum Static Pressure: (bar)           | 10                           |  |  |  |  |
| Plumbing System Suitability:             | All, preferably balanced     |  |  |  |  |
| Minimum Dynamic Pressure:                | 0.2 bar                      |  |  |  |  |
| Connection Inlet:                        | 15mm Compression Connections |  |  |  |  |
| Connection Outlet:                       | G 1/2"                       |  |  |  |  |
| Isolation Valve Included:                | No                           |  |  |  |  |
| Check Valve Included:                    | Yes                          |  |  |  |  |
| Discount (managements in mana)           |                              |  |  |  |  |